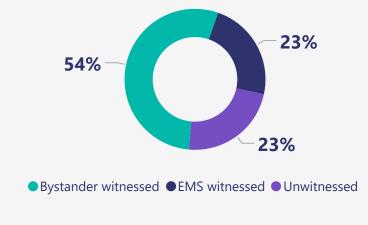

s Patient Safety Research Collaboration

# **NIHR Midlands ARC Dataset: Outcomes From Out-Of-Hospital Cardiac Arrest**

#### Data range for infographic: 01.04.2018-31.12.2022 Other extended time periods are available on request

A highly granular dataset of 1,588 Cardiac arrests curated by PIONEER in collaboration with West Midlands Ambulance Service (WMAS), including demography, initial presentations, serial physiology, investigations, treatments and outcomes.

## Demographic

The dataset includes:

- Young adults **2%** (ages 18-29)
- Adults **45%** (ages 30-69)
- Older adults **53%** (ages 70+)

Based on the index of multiple deprivation map, **45%** of the population are from most deprived areas and **13%** of patients are from least deprived areas.



#### **Cardiac arrest witness**



## West Midlands Ambulance Service (WMAS)

**1.6K** West Midlands Ambulance Conveyances with:

- Cardiac arrest details
- Medications administered
- **Resuscitation details**

And other vital signs and observations.

WMAS CPR by bystander



#### **Resuscitation/Defibrillation**

- 52% of WMAS callouts had defibrillation
- **34%** of admissions had resuscitation in-hospital



- 861 COVID19 tests completed
- **38** spells with confirmed COVID19

Other COVID19 details are available.

## **Inpatient care**

- **1,588 Hospitalised spells;** containing **1,563** unique patients admitted with cardiac arrest
- 7K days worth of hospital data with an average in-hospital length of stay of 4 days
- In-hospital mortality rate of 81% with 87% of patients discharged surviving over 12 months
- The med