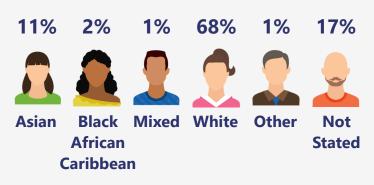

## Demographic

The dataset includes:

- Young adults **2%** (ages 18-29)
- Adults **45%** (ages 30-69)
- Older adults **53%** (ages 70+)

Based on the index of multiple deprivation map, **45%** of the population are from most deprived areas and **13%** of patients are from least deprived areas.