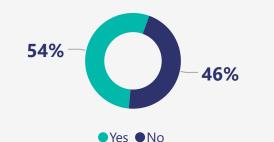

ular dataset of 1,588 Cardiac arrests curated by PIONEER in collaboration with West Midlands Ambulance Service (WMAS), including demography, initial presentations, serial physiology, investigations, treatments and outcomes.

## Demographic

The dataset includes:

- Young adults **2%** (ages 18-29)
- Adults **45%** (ages 30-69)
- Older adults **53%** (ages 70+)

Based on the index of multiple deprivation map, **45%** of the population are from most deprived areas and **13%** of patients are from least deprived areas.



#### **Cardiac arrest witness**



## West Midlands Ambulance Service (WMAS)

**1.6K** West Midlands Ambulance Conveyances with:

- Cardiac arrest details
- Medications administered
- **Resuscitation details**

And other vital signs and observations.

WMAS CPR by bystander



#### **Resuscitation/Defibrillation**

- 52% of WMAS callouts had defibrillation
- **34%** of admissions had resuscitation in-hospital



- 861 COVID19 tests completed
- **38** spells with confirmed COVID19

Other COVID19 details are available.

## **Inpatient care**

- **1,588 Hospitalised spells;** containing **1,563** unique patients admitted with cardiac arrest
- 7K days worth of hospital data with an average in-hospital length of stay of 4 days
- In-hospital mortality rate of 81% with 87% of patients discharged surviving over 12 months
- The median National Early Warning Score is 9 and the median Clinical Frailty Scale is 4

# **Critical care**

2.6K days worth of critical care data and an average of length of stay of 6 days.

| 25% 25 | % 24% |
|--------|-------|
|--------|-------|