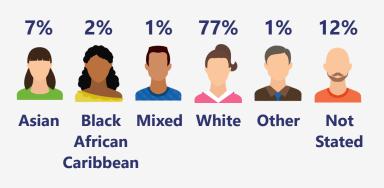

## Demographic

The dataset includes patients aged 65+:

- Male **60%**
- Female **40%**

Based on the index of multiple deprivation map, **29%** of the population are from most deprived areas and **13%** of patients are from least deprived areas.