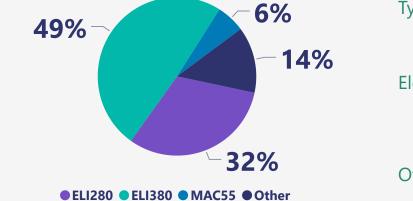

**NIHR** Birmingham Biomedical Research Centre

# **NIHR Birmingham BRC Dataset: Outcomes For Older Adults On Critical Care**

Data range for infographic: 01.01.2017-01.03.2023 Other extended time periods are available on request

An NIHR Birmingham BRC Dataset of 8,656 intensive care admissions for patients aged 65+. Includes severity scores (APACHE, SAPS, SOFA), investigations, serial physiology, treatments, and outcomes up to one-year post-admission.

## Demographic

The dataset includes patients aged 65+:

- Male **60%**
- Female **40%**

Based on the index of multiple deprivation map, **29%** of the population are from most deprived areas and **13%** of patients are from least deprived areas.



#### **ECG device model**

## Electrocardiogram





- **9K** Resting ECG
- **181** Cardiac implant ECG Electrocardiogram file types:
  - **6K** HDCXML files
  - **4K** PDF files

Other ECG types and file types are available.



### **Measurements**

5M blood samples, 758K serum samples and **3K** blood plasma samples recorded.

Other sample types are available.

| 315K | 22K  |
|------|------|
| GCS  | SOFA |
|      |      |

### Severity scoring systems

The median presenting score for:

- Glasgow Coma Scale (GCS) is 12
- Sequential Organ Failure Assessment (SOFA) is 6

## **Inpatient care**

- **8,656 Hospitalised spells;** containing **8,221** unique patients admitted to critical care
- 165K days worth of hospital data with an average in-hospital length of stay of 19 days
- In-hospital mortality rate of 15% and 86% of patients survivin