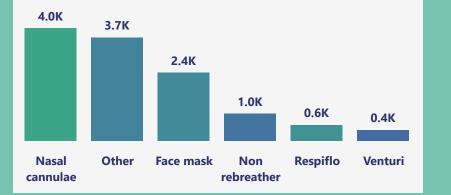

senting score for:

- Glasgow Coma Scale (GCS) is 12
- Sequential Organ Failure Assessment (SOFA) is 6

## **Inpatient care**

- **8,656 Hospitalised spells;** containing **8,221** unique patients admitted to critical care
- 165K days worth of hospital data with an average in-hospital length of stay of 19 days
- In-hospital mortality rate of 15% and 86% of patients surviving 12 months after discharge
- The median National Early Warning Score is 2 and the median Clinical Frailty Scale is 3

# **Ventilation**

- **6M** Ventilation parameters
- **9K** Endotracheal tube spells
- **5K** Spells with tracheostomy

#### **Ventilation Mask Types**

# **Medical procedures**

Top 5 medical procedures are:

- 7K Right sided operations
- **5K** Left sided operations
- **5K** ultrasonic organ approach



- 5K Radiology of one body area
- 4K Central venous catheter



Other associated data available upon request

**Contact us at:** www.pioneerdatahub.co.uk pioneer@uhb.nhs.uk