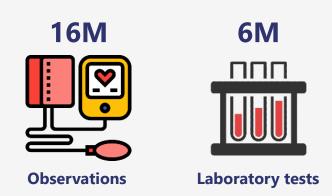

### **Measurements**

5M blood samples, 758K serum samples and **3K** blood plasma samples recorded.

Other sample types are available.

| 315K | 22K  |
|------|------|
| GCS  | SOFA |
|      |      |