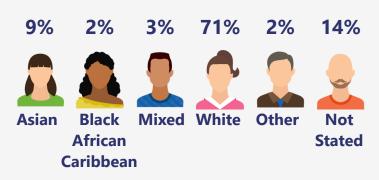

## Demographic

The dataset includes:

- Children **17%** (ages 0-17)
- Adults **78%** (ages 18-64)
- Older adults 5% (ages 65+)

Based on the index of multiple deprivation map, **57%** of the population are from most deprived areas and **6%** of patients are from least deprived areas.