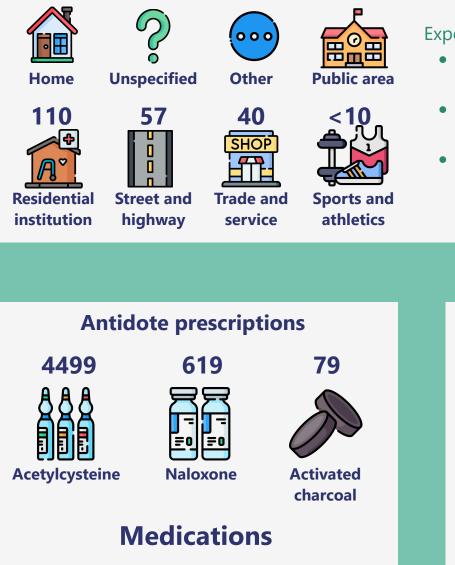

232

**Location of self-poisoning** 

Other self-poisoning are recorded.

**97K** prescriptions recorded with **376K** drug administrations.

Other medications are available.