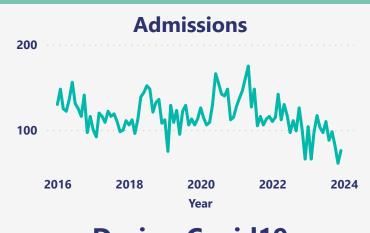

## **During Covid19**

Over **2K** Spells during COVID19 between march 2020 to Dec 2021 with an increase of 19% self-poisoning admissions.