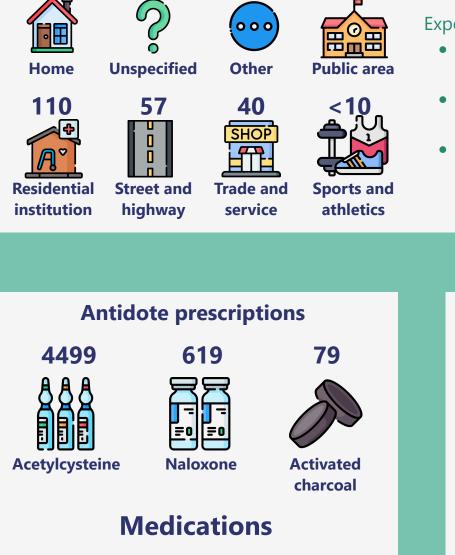

232

**Location of self-poisoning** 

## **Intentional self-poisoning**

Exposure to:

208

- nonopioid analgesics, antipyretics and antirheumatics 6027 spells
- antiepileptic, antiparkinsonism and psychotropic drugs 5276 spells
- narcotics and pyschodysleptics 2760 spells

Other self-poisoning are recorded.

**97K** prescriptions recorded with **376K** drug administrations.

Other medications are available.