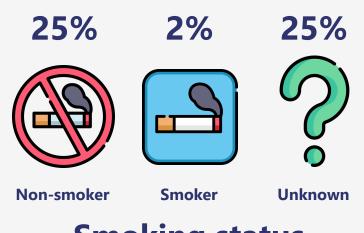

# **Smoking status**

56% of smokers had therapy for smoking cessation and 44% of smokers declined smoking cessation.