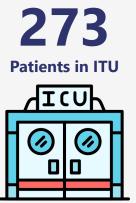

### **Intensive treatment unit**

Total of **324** intensive treatment unit (ITU) admissions with **51** patients readmitted.

Other ITU details are available.