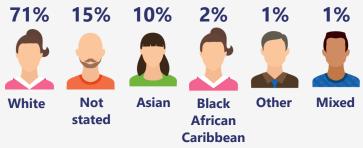

#### Demographic

The dataset includes patients aged 65+:

- Male **50.6%**
- Female **49.4%**
- In-hospital mortality rate of 22%

Based on the index of multiple deprivation map, **46%** of the population are from most deprived areas and **11%** of patients are from least deprived areas.